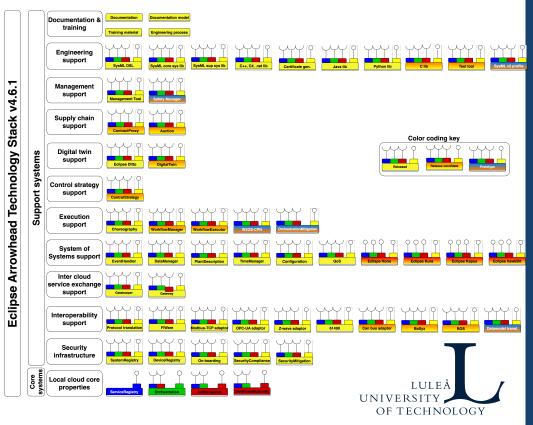

## **Eclipse Arrowhead**

- A suit of microsystem and services providing a comprehensive infrastructure for using SOA for production automation at the edge
- Commercial uptake through a commercial ecosystem and large EU innovation action projects with large OEMS in multiple industrial domain: Steel, Automative, Semiconductors, Paper & Pulp, ...